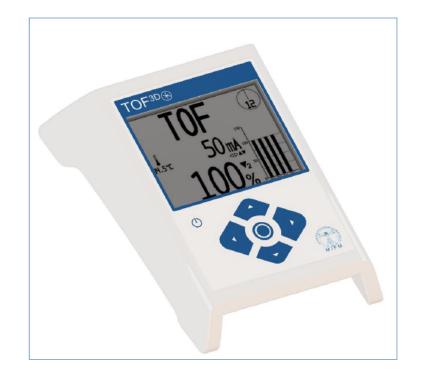

# **OPERATING THEATER SOLUTION TOF3D – NEUROMUSCULAR MONITOR**

#### THE ALLROUNDER FOR NEUROMUSCULAR MONITORING

- + Tabletop use or mounted to an IV pole
- + Battery powered 1500 hours continuous operation
- + Simple user interface
- + Alarm management
  - + Set alarm limits for TOF levels
- + Operation via patient monitor
- + Robust, reusable accessories
- + Cost effective