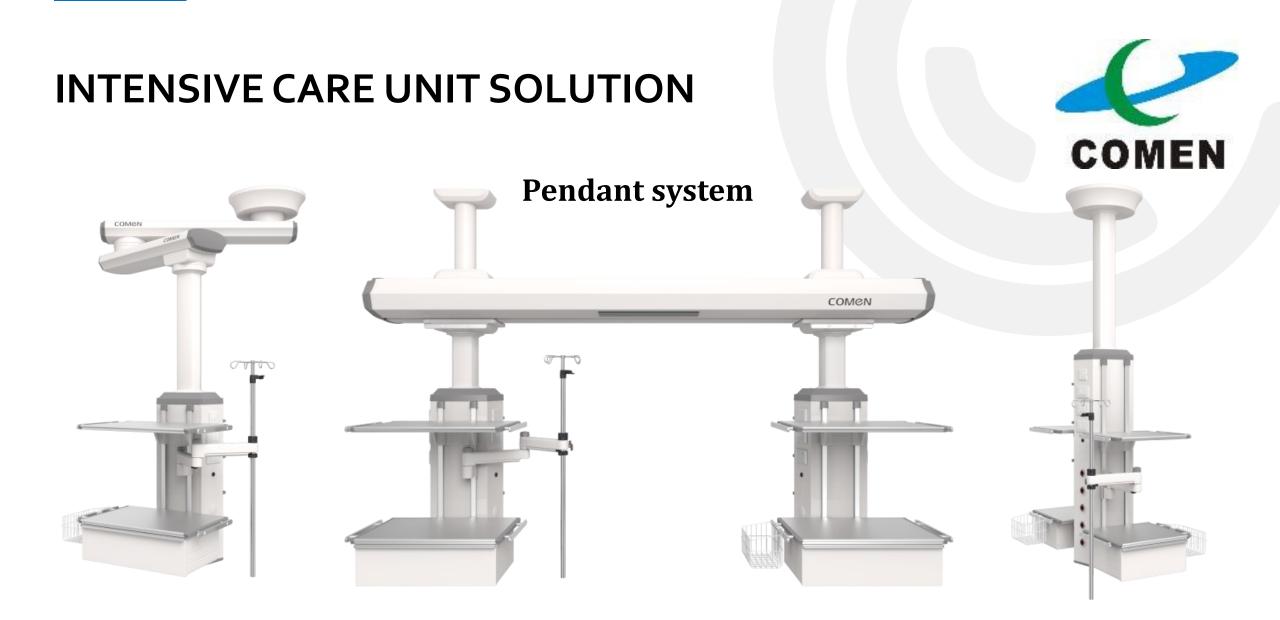

### **INTENSIVE CARE UNIT SOLUTION**

Anti-thrombosis pump

Healthcare Incorporated

Patient Controlled Analgesia (PCA) pump

- Infusion pump
- Syringepump