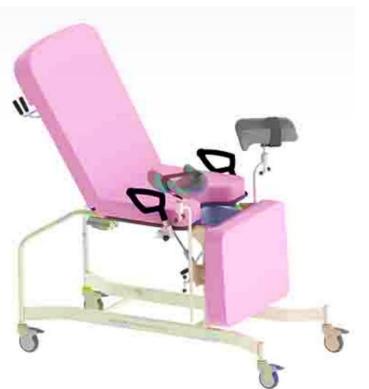

Stainless steel                        |
| Temperature Range | 110°C ~ 135°C                          | 110℃ ~ 135℃                                     | 110℃ ~ 135℃                            |









#### **Gas Sterilizers**

#### Ethylene Oxide Sterilizers (ETO)

Healthcare Incorporated



## Plasma Sterilizers BM-150L













#### Heavy-duty Ultrasonic cleaner

80L-100L



# MEDICAL PACKAGE SOLUTION & EXPORT









JAC

a)

0

C

0

#### **Cleaning detergents & disinfectants**





DYNAME

Healthcare Incorporated



Innerpay0-N



隧















## OB-GYNE SOLUTION

### **DELIVERY BED**



as human, for human
PARAMOUNT BED



#### **PD-200 ELECTRIC**





#### **MORE PRODUCTS**









### **EXAMINATION TABLE**



as human, for human
PARAMOUNT BED

#### **PD-150 MANUAL**



#### **PD-250 ELECTRIC**





## **Solutions**

C6/C6 HD One Stop Solution





T-Shape Rolling stand

Swing Arm Stand





## **Solutions**

C6A/C6A HD Flexible Solution









## FETAL AND MATERNAL MONITOR









#### **HYSTEROSCOPY SYSTEM**







#### Visera Elite





## **GYNAECOLOGIC CRYOSURGERY**



- Power requirements
  - Power 100÷240 V (50/60 Hz) AC
  - Maximum power consumption 150 VA
- Cooling medium
  - CO2 -78°C or N<sub>2</sub>O -89°C
  - Maximum pressure 70 bars (CO2) and 55 bars (N2O)
  - Working pressure 48÷65 bars (CO2), 38-53 bars (N2O)
- LCD screen (touch)
- Voice information system (information about key figures during procedure)
- Comfortable foot switch controler (dual function).
- Automatic/Manual control of the flow rate parameters
- Automatic gas pressure