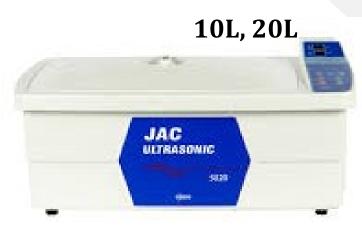

| 580(W)×430(H)×640(L)mm                          | 620(W)×480(H)×840(L)mm                 |
| Chamber size      | Ø250mm × 450(L)mm,<br>Cylindrical, 22L | 310(W) × 310(W) × 450(L)mm,<br>Rectangular, 43L | Ø350mm × 650(L)mm,<br>Cylindrical, 63L |
| Chamber material  | Stainless steel                        | Stainless steel                                 | Stainless steel                        |
| Temperature Range | 110°C ~ 135°C                          | 110℃ ~ 135℃                                     | 110℃ ~ 135℃                            |









#### **Gas Sterilizers**

#### Ethylene Oxide Sterilizers (ETO)

Healthcare Incorporated



## Plasma Sterilizers BM-150L













#### Heavy-duty Ultrasonic cleaner

80L-100L



# MEDICAL PACKAGE SOLUTION & EXPORT









JAC

a)

0

C

0

#### **Cleaning detergents & disinfectants**





DYNAME

Healthcare Incorporated



Innerpay0-N



隧















## OB-GYNE SOLUTION

### **DELIVERY BED**



as human, for human
PARAMOUNT BED



#### **PD-200 ELECTRIC**





#### **MORE PRODUCTS**









### **EXAMINATION TABLE**



as human, for human
PARAMOUNT BED

#### **PD-150 MANUAL**



#### **PD-250 ELECTRIC**





## **Solutions**

C6/C6 HD One Stop Solution





T-Shape Rolling stand

Swing Arm Stand





## **Solutions**

C6A/C6A HD Flexible Solution









## FETAL AND MATERNAL MONITOR









#### **HYSTEROSCOPY SYSTEM**







#### Visera Elite





## **GYNAECOLOGIC CRYOSURGERY**



- Power requirements
  - Power 100÷240 V (50/60 Hz) AC
  - Maximum power consumption 150 VA
- Cooling medium