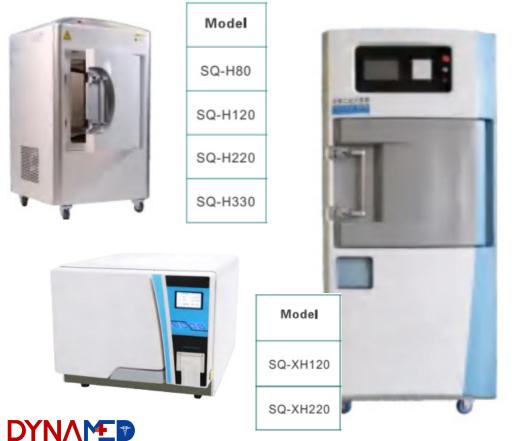

#### Autoclave machines (Steam Sterilizer)

## BIOBASE

Table top

#### HIGH PRESSURE STEAM STERILIZER

| MODEL             | DELTACLAVE S-200                       | DELTACLAVE S-410                                | DELTACLAVE S-600                       |
|-------------------|----------------------------------------|-------------------------------------------------|----------------------------------------|
| Overall size      | 500(W)×370(H)×640(L)mm                 | 580(W)×430(H)×640(L)mm                          | 620(W)×480(H)×840(L)mm                 |
| Chamber size      | Ø250mm × 450(L)mm,<br>Cylindrical, 22L | 310(W) × 310(W) × 450(L)mm,<br>Rectangular, 43L | Ø350mm × 650(L)mm,<br>Cylindrical, 63L |
| Chamber material  | Stainless steel                        | Stainless steel                                 | Stainless steel                        |
| Temperature Range | 110°C ~ 135°C                          | 110℃ ~ 135℃                                     | 110℃ ~ 135℃                            |