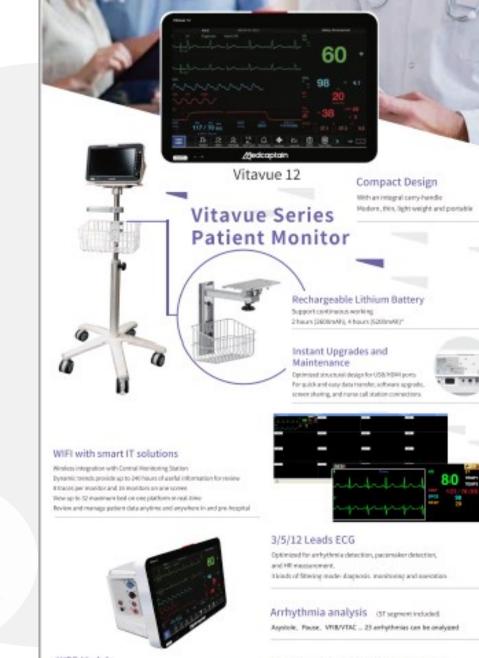

### Ventilator









DYNAME

Healthcare Incorporated



 The MIRUS<sup>™</sup> is an electronic anaesthetic vaporiser that enables the user to administer a defined concentration of volatile anaesthetic (VA) to a patient













DYNAME

Healthcare Incorporated









## **COMPREHENSIVE NICU SOLUTION**





## **COMPREHENSIVE NICU SOLUTION**

## MEDCAPTAIN[]

- Infusion pump
- Syringe pump
- Vein Illuminator



Healthcare Incorporated















# OUR CORE COMPETENCE

3. EMERGENCY ROOM

### **ER/TRAUMA SOLUTION**









### **ER/TRAUMA SOLUTION**





- Vital Signs monitor
- Patient monitors
- Transport monitor
- 3-Channel ECG Machines
- 12-Channel ECG Machine















## **ER/TRAUMA SOLUTION** MEDCAPTAIN[]





Product Management Group - Hospital Equipment Division



Main-stream and Side-stream EtCO2

especially accurate for micro-stream situation, and up to 150 RPM

World class main-stream and side-stream EECC2 technology.

#### NIBP Module

ARRIVAL

besigned for cardiac patients, hypertensive patients, and neuroatal patients. Dual CPU and manyments are weter time.

Provides 30 automatic recoursement time/ pre-inflation pressure settings. Supports air leakage detection, pressure calibration and pressure zero function. detection for patients with weak expiration and high megisatory rate.

### **ER/TRAUMA SOLUTION**



#### **BP** Apparatus





Sphygmomanometer

•



Infusion pump Syringe pump

#### **Vein Illuminator**

MEDCAPTAIN[]





### **ER/TRAUMA SOLUTION**



**DYNAME** 

Healthcare Incorporated

#### **Defibrillators**





**Semi/Fully Aut