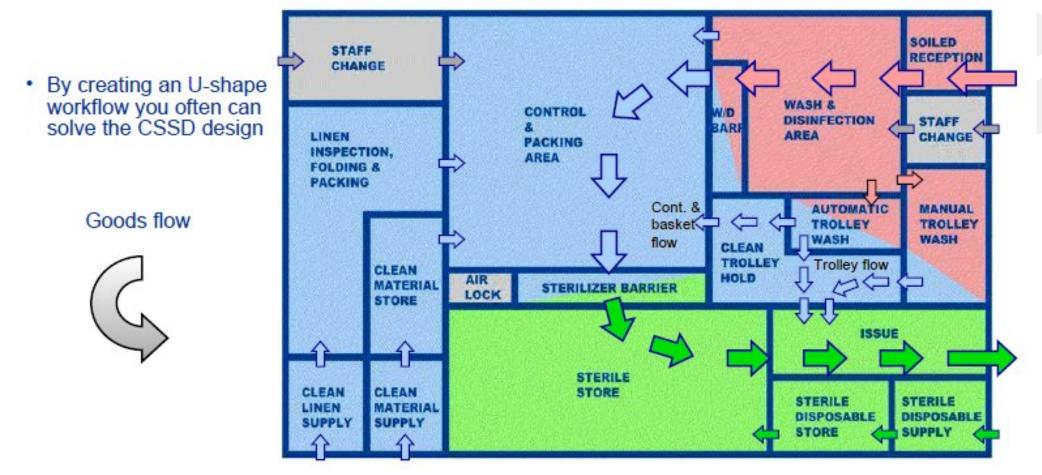

#### **GUIDELINES FOR CSSD DESIGN – access from one side.**

 By creating an Ushape workflow you often can solve the CSSD design

Goods flow