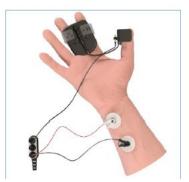

# **OPERATING THEATER SOLUTION TOF3D – NEUROMUSCULAR MONITOR**

#### THE ALLROUNDER FOR NEUROMUSCULAR MONITORING

- + Tabletop use or mounted to an IV pole
- + Battery powered 1500 hours continuous operation
- + Simple user interface
- + Alarm management
  - + Set alarm limits for TOF levels
- + Operation via patient monitor
- + Robust, reusable accessories
- + Cost effective