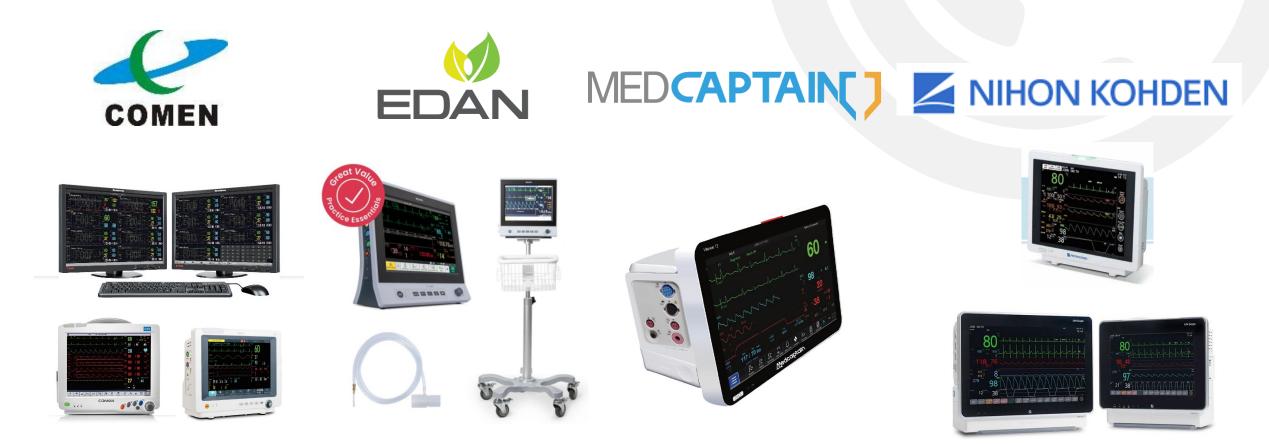

lluminator 9. Computer system 10. X-ray film storage **11.** Warming cabinet 12. Refrigerator 13. Time clock 14. Open storage for trolleys/equipments 15. Computer installation



Healthcare Incorporated









### Ultrasonic cleaner



### Negative pressure















# OUR CORE COMPETENCE

2. INTENSIVE CARE UNIT









PARAMOUNT BED 🖂 🗂

ISO22196 Global Standard from Japan

**1st** Brand of Hospital Bed in the World registered under **SIAA**!

**Anti-bacterial material (silver-ion)** is integrated in high-contact resin parts.







Product Management Group - Hospital Equipment Division

Healthcare Incorporated







- Pediatric/Perinatal Bed
- Bassinet
- Dialysis Chair
- Bedside cabinet
- Overbed table













### **Patient monitors**

### **INTENSIVE CARE UNIT SOLUTION**











Anti-thrombosis pump

Healthcare Incorporated



Patient Controlled Analgesia (PCA) pump



- Infusion pump
- Syringepump





# TEL<sup></sup><sup></sup> S∧IR



### High flow (HFNC)



Product Management Group - Hospital Equipment Division





### Ventilator









DYNAME

Healthcare Incorporated



 The MIRUS<sup>™</sup> is an electronic anaesthetic vaporiser that enables the user to administer a defined concentration of volatile anaesthetic (VA) to a patient













DYNAME

Healthcare Incorporated









## **COMPREHENSIVE NICU SOLUTION**





## **COMPREHENSIVE NICU SOLUTION**

## MEDCAPTAIN[]

- Infusion pump
- Syringe pump
- Vein Illuminator



Healthcare Incorporated















# OUR CORE COMPETENCE

3. EMERGENCY ROOM

### **ER/TRAUMA SOLUTION**









###