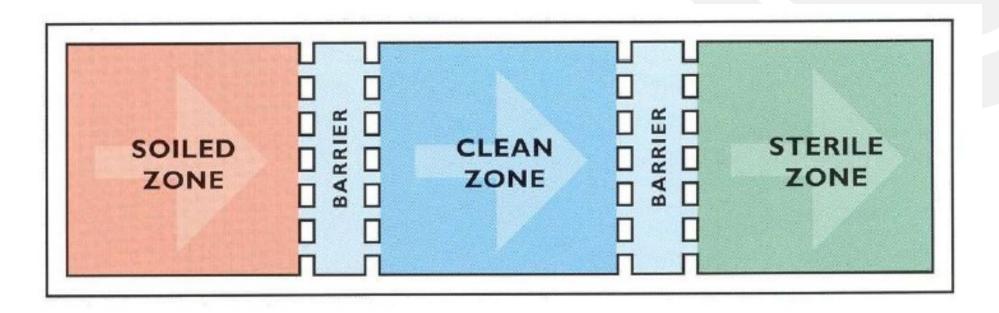

#### **GENERAL CSSD DESIGN CONCEPT**

#### **GUIDELINES FOR CSSD DESIGN – access from one side.**

 By creating an Ushape workflow you often can solve the CSSD design

Goods flow

#### **GUIDELINES FOR CSSD DESIGN – access from two or three sides.**