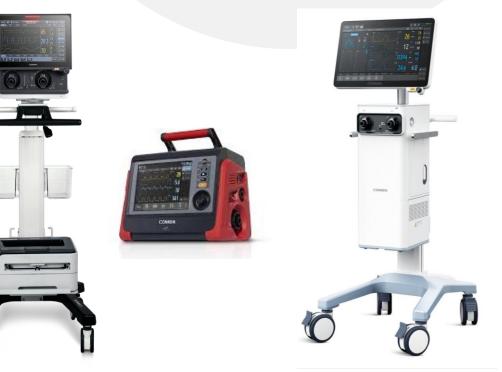

### **ER/TRAUMA SOLUTION**

- Vital Signs monitor
- Patient monitors
- Transport monitor
- 3-Channel ECG Machines
- 12-Channel ECG Machine

#### **Defibrillators**

**Semi/Fully Automated External Defibrillator (AED)** 

**DYNAF** Healthcare Incorporated