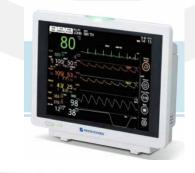

L<sup></sup><sup></sup> S∧IR



### High flow (HFNC)



Product Management Group - Hospital Equipment Division





### Ventilator









DYNAME

Healthcare Incorporated



 The MIRUS<sup>™</sup> is an electronic anaesthetic vaporiser that enables the user to administer a defined concentration of volatile anaesthetic (VA) to a patient













DYNAME

Healthcare Incorporated









## **COMPREHENSIVE NICU SOLUTION**





## **COMPREHENSIVE NICU SOLUTION**

## MEDCAPTAIN[]

- Infusion pump
- Syringe pump
- Vein Illuminator



Healthcare Incorporated















# OUR CORE COMPETENCE

3. EMERGENCY ROOM

### **ER/TRAUMA SOLUTION**









### **ER/TRAUMA SOLUTION**





- Vital Signs monitor
- Patient monitors
- Transport monitor
- 3-Channel ECG Machines
- 12-Channel ECG Machine















## **ER/TRAUMA SOLUTION** MEDCAPTAIN[]





Product Management Group - Hospital Equipment Division



Main-stream and Side-stream EtCO2

especially accurate for micro-stream situation, and up to 150 RPM

World class main-stream and side-stream EECC2 technology.

#### NIBP Module

ARRIVAL

besigned for cardiac patients, hypertensive patients, and neuroatal patients. Dual CPU and manyments are weter time.

Provides 30 automatic recoursement time/ pre-inflation pressure settings. Supports air leakage detection, pressure calibration and pressure zero function. detection for patients with weak expiration and high megisatory rate.

### **ER/TRAUMA SOLUTION**



#### **BP** Apparatus





Sphygmomanometer

•



Infusion pump Syringe pump

#### **Vein Illuminator**

MEDCAPTAIN[]