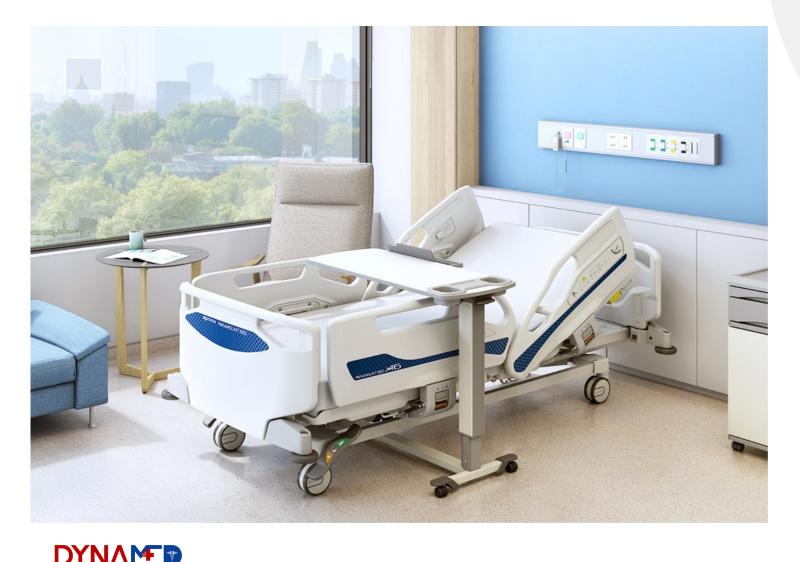

# OUR CORE COMPETENCE

2. INTENSIVE CARE UNIT

PARAMOUNT BED 🖂 🗂

ISO22196 Global Standard from Japan

**1st** Brand of Hospital Bed in the World registered under **SIAA**!

**Anti-bacterial material (silver-ion)** is integrated in high-contact resin parts.

Product Management Group - Hospital Equipment Division

Healthcare Incorporated

- Pediatric/Perinatal Bed
- Bassinet
- Dialysis Chair
- Bedside cabinet
- Overbed table