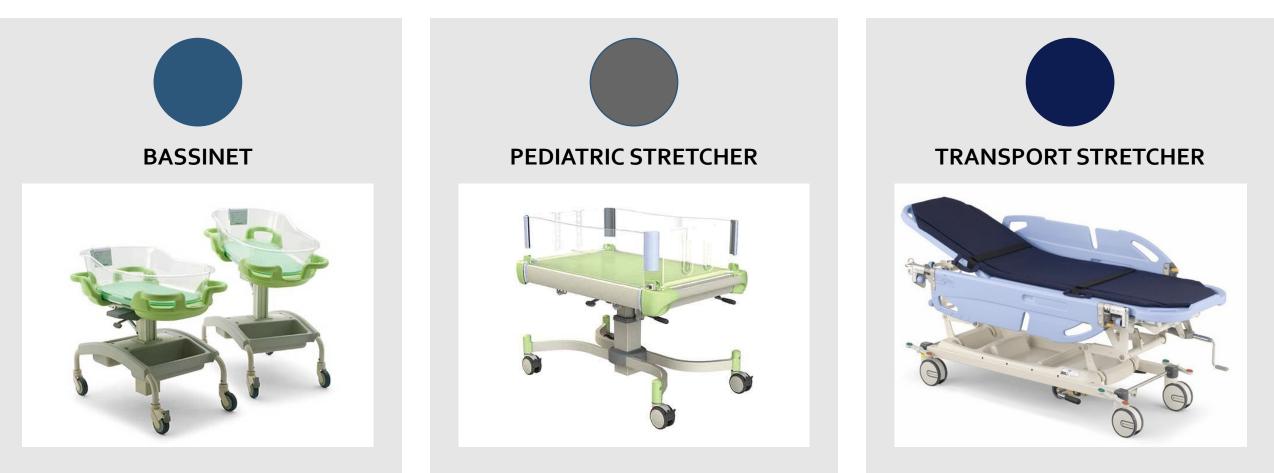

Product Management Group - Hospital Equipment Division

Healthcare Incorporated

- Pediatric/Perinatal Bed
- Bassinet
- Dialysis Chair
- Bedside cabinet
- Overbed table