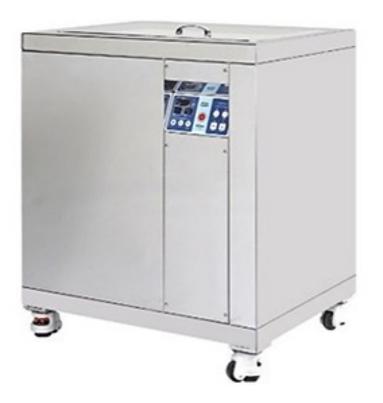

all size      | 500(W)×370(H)×640(L)mm                 | 580(W)×430(H)×640(L)mm                          | 620(W)×480(H)×840(L)mm                 |
| Chamber size      | Ø250mm × 450(L)mm,<br>Cylindrical, 22L | 310(W) × 310(W) × 450(L)mm,<br>Rectangular, 43L | Ø350mm × 650(L)mm,<br>Cylindrical, 63L |
| Chamber material  | Stainless steel                        | Stainless steel                                 | Stainless steel                        |
| Temperature Range | 110°C ~ 135°C                          | 110℃ ~ 135℃                                     | 110℃ ~ 135℃                            |









#### **Gas Sterilizers**

#### Ethylene Oxide Sterilizers (ETO)

Healthcare Incorporated



## Plasma Sterilizers BM-150L













#### Heavy-duty Ultrasonic cleaner

80L-100L



# MEDICAL PACKAGE SOLUTION & EXPORT









JAC

a)

0

C

0

#### **Cleaning detergents & disinfectants**





DYNAME

Healthcare Incorporated



Innerpay0-N



隧















## OB-GYNE SOLUTION

### **DELIVERY BED**



as human, for human
PARAMOUNT BED



#### **PD-200 ELECTRIC**





#### **MORE PRODUCTS**









### **EXAMINATION TABLE**



as human, for human
PARAMOUNT BED

#### **PD-150 MANUAL**



#### **PD-250 ELECTRIC**





## **Solutions**

C6/C6 HD One Stop Solution





T-Shape Rolling stand

Swing Arm Stand





## **Solutions**

C6A/C6A HD Flexible Solution









## FETAL AND MATERNAL MONITOR









#### **HYSTEROSCOPY SYSTEM**







#### Visera Elite





## **GYNAECOLOGIC CRYOSURGERY**



- Power requirements
  - Power 100÷240 V (50/60 Hz) AC
  - Maximum powe