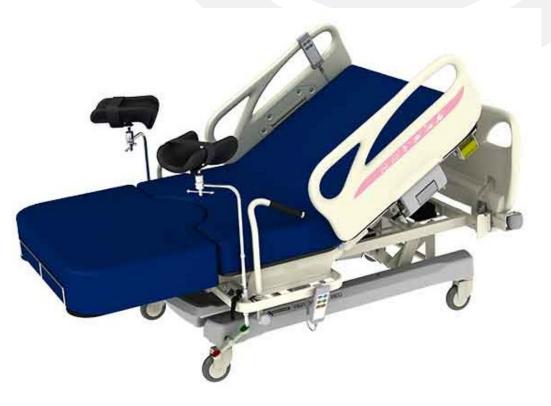

ical, 63L |
| Chamber material  | Stainless steel                        | Stainless steel                                 | Stainless steel                        |
| Temperature Range | 110°C ~ 135°C                          | 110℃ ~ 135℃                                     | 110℃ ~ 135℃                            |









#### **Gas Sterilizers**

#### Ethylene Oxide Sterilizers (ETO)

Healthcare Incorporated



## Plasma Sterilizers BM-150L













#### Heavy-duty Ultrasonic cleaner

80L-100L



# MEDICAL PACKAGE SOLUTION & EXPORT









JAC

a)

0

C

0

#### **Cleaning detergents & disinfectants**





DYNAME

Healthcare Incorporated



Innerpay0-N



隧















## OB-GYNE SOLUTION

### **DELIVERY BED**



as human, for human
PARAMOUNT BED



#### **PD-200 ELECTRIC**





#### **MORE PRODUCTS**









### **EXAMINATION TABLE**



as human, for human
PARAMOUNT BED

#### **PD-150 MANUAL**



#### **PD-250 ELECTRIC**





## **Solutions**

C6/C6 HD One Stop Solution





T-Shape Rolling stand

Swing Arm Stand





## **Solutions**

C6A/C6A HD Flexible Solution









## FETAL AND MATERNAL MONITOR









#### **HYSTEROSCOPY SYSTEM**







#### Visera Elite





## **GYNAECOLOGIC CRYOSURGERY**



- Power requirements
  - Power 100÷240 V (50/60 Hz) AC
  - Maximum power consumption 150 VA
- Cooling medium
  - CO2 -78°C or N<sub>2</sub>O -89°C
  - Maximum pressure 70 bars (CO2) and 55 bars (N2O)
  - Working pressure 48÷65 bars (CO2), 38-53 bars (N2O)
- LCD screen (touch)
- Voice information system (information about key figures during procedure)
- Comfor