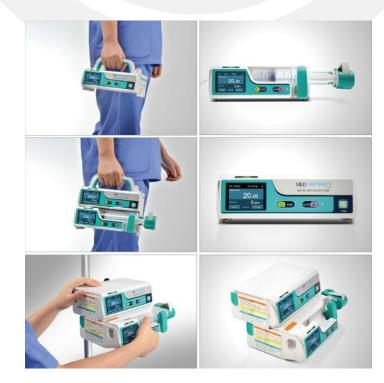

### **INTENSIVE CARE UNIT SOLUTION**

Anti-thrombosis pump

Healthcare Incorporated

Patient Controlled Analgesia (PCA) pump

- Infusion pump
- Syringepump

## MEDCAPTAIN[]

- Infusion pump
- Syringe pump
- Vein Illuminator

Healthcare Incorporated