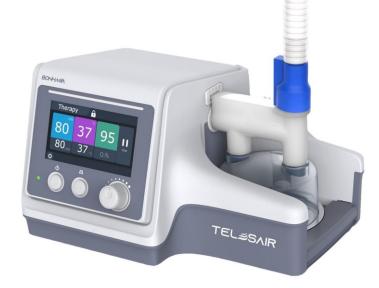

# TEL<sup></sup><sup></sup> S∧IR

### High flow (HFNC)

Product Management Group - Hospital Equipment Division