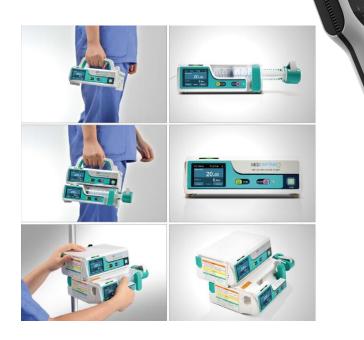

### **INTENSIVE CARE UNIT SOLUTION**

Anti-thrombosis pump

Healthcare Incorporated

Patient Controlled Analgesia (PCA) pump

- Infusion pump
- Syringepump

## MEDCAPTAIN[]

- Infusion pump
- Syringe pump
- Vein Illuminator

Healthcare Incorporated