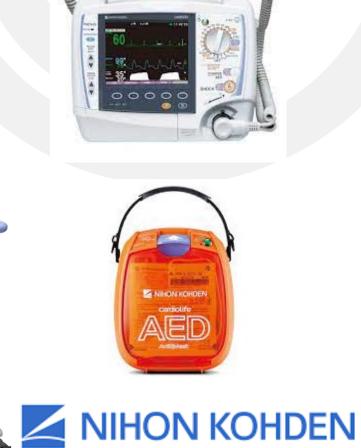

### **ER/TRAUMA SOLUTION**

- **Curtain rack**
- **Portable suction** machine

iS3-L

Video Laryngoscope

Video Rigid Laryngoscope

VSN-01/2024 | Conndential