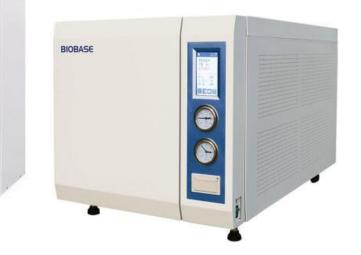

r

•



Infusion pump Syringe pump

#### **Vein Illuminator**

MEDCAPTAIN[]





### **ER/TRAUMA SOLUTION**



**DYNAME** 

Healthcare Incorporated

#### **Defibrillators**





**Semi/Fully Automated External Defibrillator (AED)** 













**DYNAF** Healthcare Incorporated



### **ER/TRAUMA SOLUTION**





- **Curtain rack**
- **Portable suction** machine





iS3-L

Video Laryngoscope



Video Rigid Laryngoscope



VSN-01/2024 | Conndential





#### **GENERAL CSSD DESIGN CONCEPT**







#### **GUIDELINES FOR CSSD DESIGN – access from one side.**

 By creating an Ushape workflow you often can solve the CSSD design

Goods flow







#### **GUIDELINES FOR CSSD DESIGN – access from two or three sides.**









#### Autoclave machines (Steam Sterilizer)





## BIOBASE

Table top









#### HIGH PRESSURE STEAM STERILIZER



| MODEL             | DELTACLAVE S-200                       | DELTACLAVE S-410                                | DELTACLAVE S-600                       |
|-------------------|----------------------------------------|-------------------------------------------------|----------------------------------------|
| Overall size      | 500(W)×370(H)×640(L)mm                 | 580(W)×430(H)×640(L)mm                          | 620(W)×480(H)×840(L)mm                 |
| Chamber size      | Ø250mm × 450(L)mm,<br>Cylindrical, 22L | 310(W) × 310(W) × 450(L)mm,<br>Rectangular, 43L | Ø350mm × 650(L)mm,<br>Cylindrical, 63L |
| Chamber material  | Stainless steel                        | Stainless steel                                 | Stainless steel