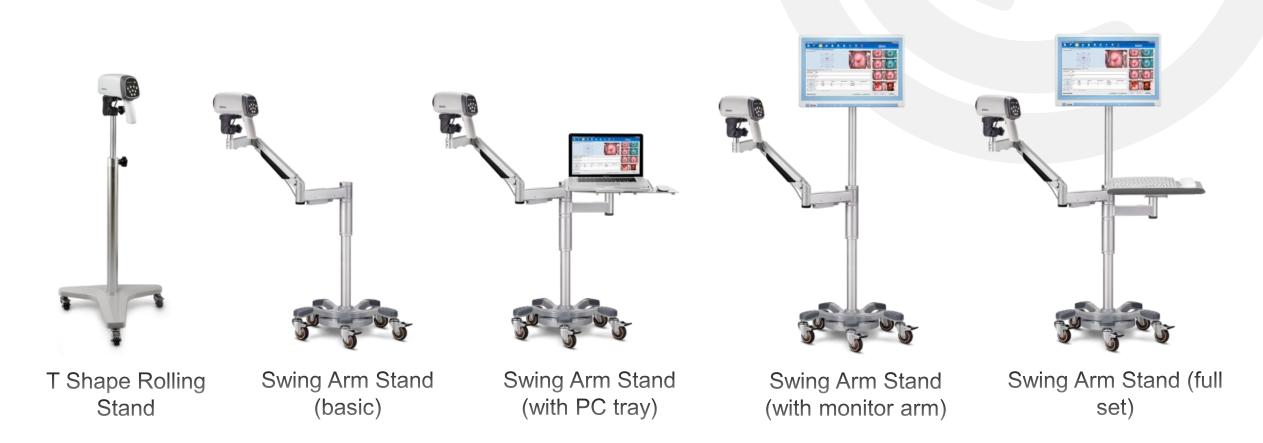

## **Solutions**

C6/C6 HD One Stop Solution

T-Shape Rolling stand

Swing Arm Stand