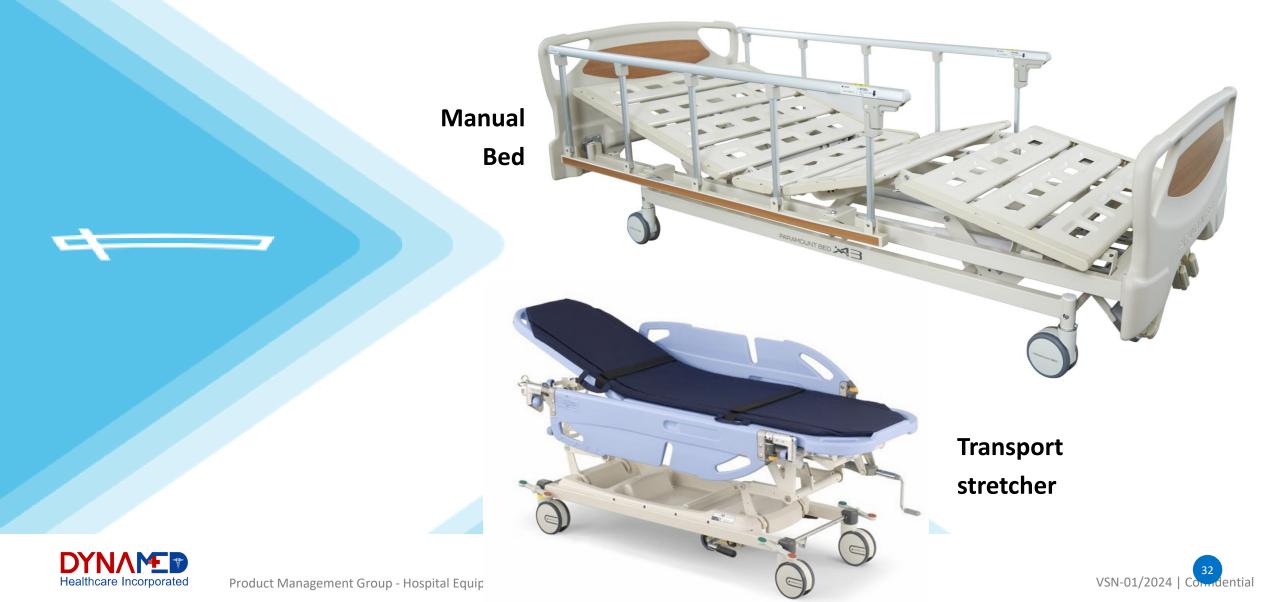

# OUR CORE COMPETENCE

2. INTENSIVE CARE UNIT

PARAMOUNT BED 🖂 🗂

ISO22196 Global Standard from Japan

**1st** Brand of Hospital Bed in the World registered under **SIAA**!

**Anti-bacterial material (silver-ion)** is integrated in high-contact resin parts.

Product Management Group - Hospital Equipment Division

Healthcare Incorporated

- Pediatric/Perinatal Bed
- Bassinet
- Dialysis Chair
- Bedside cabinet
- Overbed table