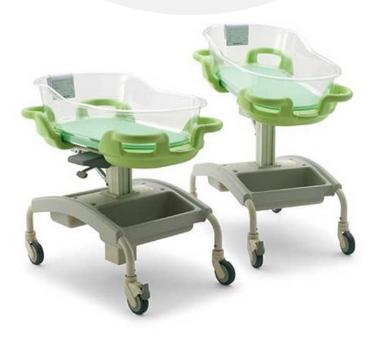

Product Management Group - Hospital Equipment Division

Healthcare Incorporated

- Pediatric/Perinatal Bed
- Bassinet
- Dialysis Chair
- Bedside cabinet
- Overbed table