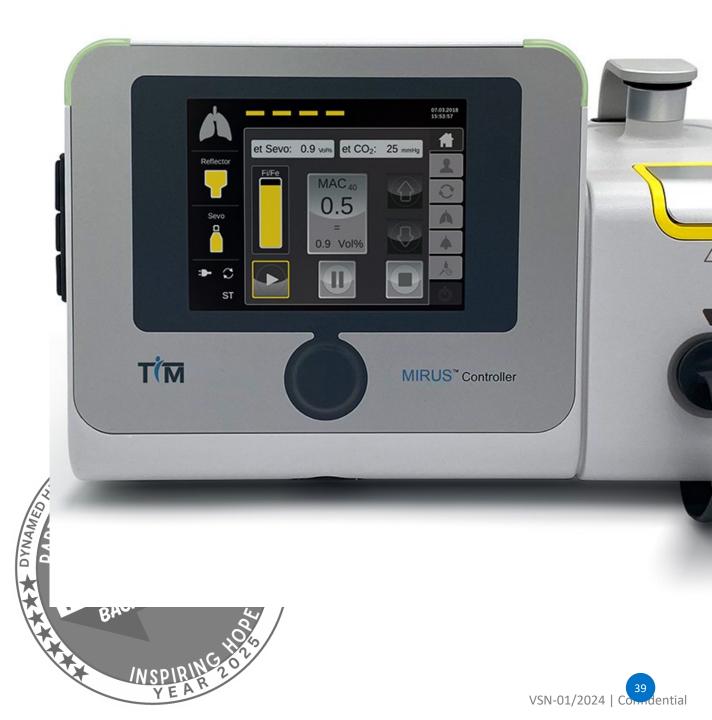

### Ventilator

DYNAME

Healthcare Incorporated

 The MIRUS<sup>™</sup> is an electronic anaesthetic vaporiser that enables the user to administer a defined concentration of volatile anaesthetic (VA) to a patient