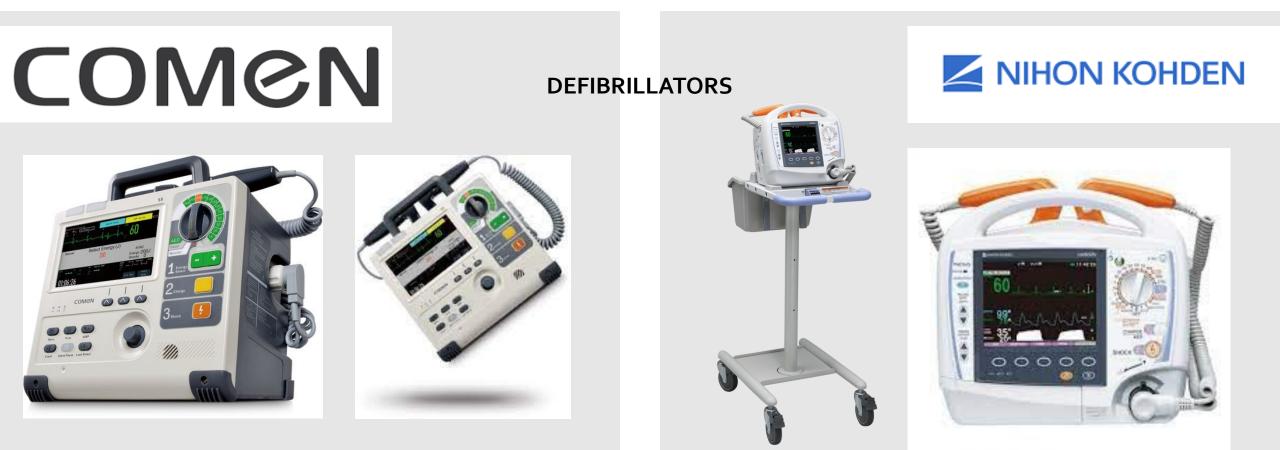

#### **Defibrillators**

**Semi/Fully Automated External Defibrillator (AED)** 

**DYNAF** Healthcare Incorporated