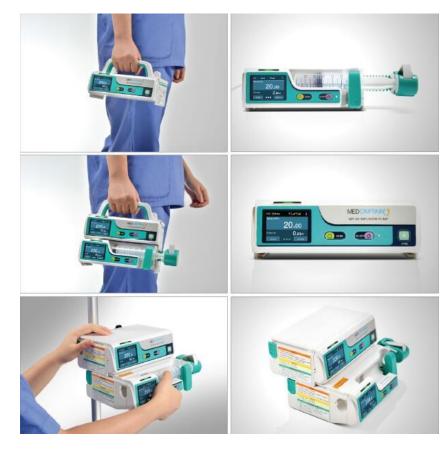

# MED**CAPTAIN**

> Infusion pump> TIVA pump

Heavy-duty Suction Machine
Portable suction machine

1. Basket system 2. Sliding door 3. Shelves (Instrument cabinet) 4. Drawers 5. Supporting table 6. Hinged doors 7. Top cabinet 8. Wall mounted x-ray illuminator 9. Computer system 10. X-ray film storage **11.** Warming cabinet 12. Refrigerator 13. Time clock 14. Open storage for trolleys/equipments 15. Computer installation

### **INTENSIVE CARE UNIT SOLUTION**

Anti-thrombosis pump

Healthcare Incorporated

Patient Controlled Analgesia (PCA) pump

- Infusion pump
- Syringepump