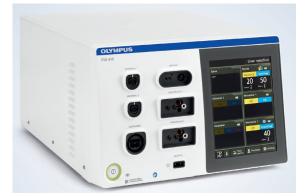

# Electrosurgical Unit

# OLYMPUS

VSN-01/2024 | Coundential

Healthcare Incorporated