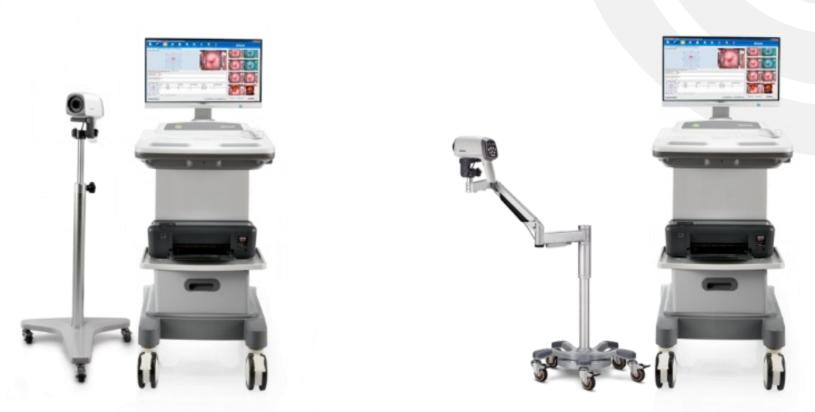

## **Solutions**

C6/C6 HD One Stop Solution

T-Shape Rolling stand

Swing Arm Stand

## **Solutions**

C6A/C6A HD Flexible Solution