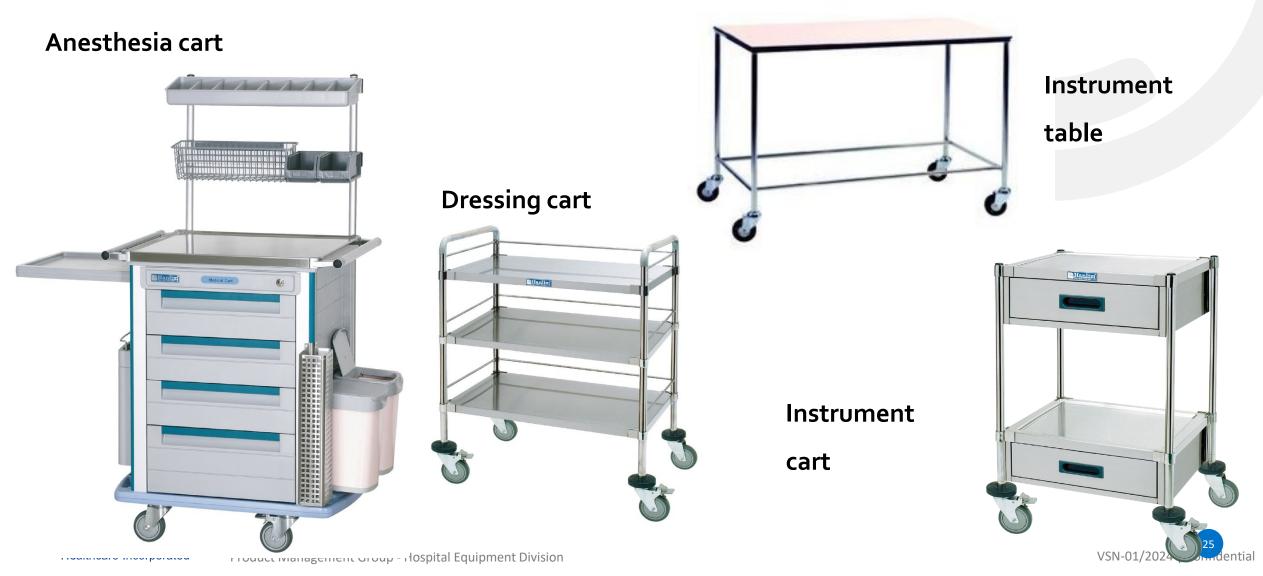

#### THE ALLROUNDER FOR NEUROMUSCULAR MONITORING



- + Tabletop use or mounted to an IV pole
- + Battery powered 1500 hours continuous operation
- + Simple user interface
- + Alarm management
  - + Set alarm limits for TOF levels
- + Operation via patient monitor
- + Robust, reusable accessories
- + Cost effective













# MED**CAPTAIN**

> Infusion pump> TIVA pump





Heavy-duty Suction Machine
Portable suction machine











1. Basket system 2. Sliding door 3. Shelves (Instrument cabinet) 4. Drawers 5. Supporting table 6. Hinged doors 7. Top cabinet 8. Wall mounted x-ray illuminator 9. Computer system 10. X-ray film storage **11.** Warming cabinet 12. Refrigerator 13. Time clock 14. Open storage for trolleys/equipments 15. Computer installation



Healthcare Incorporated









### Ultrasonic cleaner



### Negative pressure















# OUR CORE COMPETENCE

2. INTENSIVE CARE UNIT









PARAMOUNT BED 🖂 🗂

ISO22196 Global Standard from Japan

**1st** Brand of Hospital Bed in the World registered under **SIAA**!

**Anti-bacterial material (silver-ion)** is integrated in high-contact resin parts.







Product Management Group - Hospital Equipment Division

Healthcare Incorporated







- Pediatric/Perinatal Bed
- Bassinet
- Dialysis Chair
- Bedside cabinet
- Overbed table













### **Patient monitors**

### **INTENSIVE CARE UNIT SOLUTION**











Anti-thrombosis pump

Healthcare Incorporated



Patient Controlled Analgesia (PCA) pump



- Infusion pump
- Syringepump





# TEL<sup></sup><sup></sup> S∧IR



### High flow (HFNC)



Product M