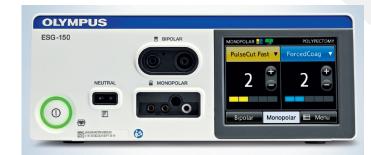

# Electrosurgical Unit

# OLYMPUS

VSN-01/2024 | Coundential

Healthcare Incorporated