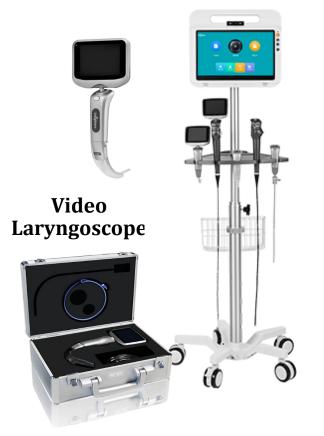

### **ER/TRAUMA SOLUTION**

- **Curtain rack**
- **Portable suction** machine

iS3-L

Video Laryngoscope

Video Rigid Laryngoscope

VSN-01/2024 | Conndential