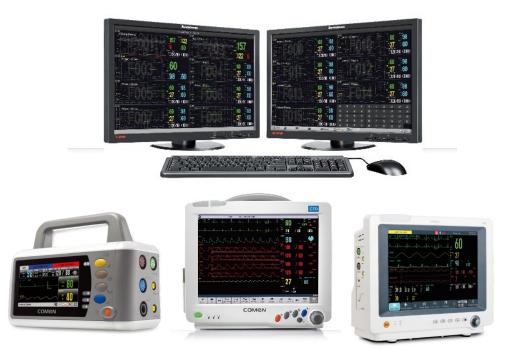

AD OFFICE, BRANCH, AND WAREHOUSE LOCATIONS



#### Head Office:

3<sup>rd</sup> Floor, Metrofocus Bldg., 42 Tomas Morato Avenue, Brgy. Kristonghari, Quezon City

#### Warehouses:

Claymore Holdings, Inc. 2645 Old Panaderos St., Brgy 890 Zone 098 Sta Ana, Manila



#### Alicia Street, San Juan City



Unit 11 Vel-Quano Bldg. M.C Briones street, Highway Bakilid, Mandaue City



#### Cagayan de Oro City:

2nd Floor, Ramirez Bldg, R.N. Pelaez Boulevard, Kauswagan, Cagayan de Oro City

#### Davao City:

**DYNAME** Healthcare Incorporated

Calamansi Street, Juna Subdivision, Davao City, Davao del Sur

















# OUR CORE COMPETENCE

1. OPERATING ROOM





















Product Management Group - Hospital Equipment Division

Healthcare Incorporated













### **Cardiac monitors**













# Electrosurgical Unit

# OLYMPUS









VSN-01/2024 | Coundential



Healthcare Incorporated

### Ultrasonic



#### Shockpulse Lithotriptor



### Laparoscopy / Endoscopy System

# **OLYMPUS**



Visera Elite



OLYMPUS

### EVIS X1... Endoscopy System

Bevating the Standard of Endoscopy

System Overview



Evis Exera





REDPINE

Endo Leads Better Life

### **Uro Products**









# Penlon $\blacklozenge$





# **OPERATING THEATER SOLUTION TOF3D – NEUROMUSCULAR MONITOR**

#### THE ALLROUNDER FOR NEUROMUSCULAR MONITORING



- + Tabletop use or mounted to an IV pole
- + Battery powered 1500 hours continuous operation
- + Simple user interface
- + Alarm management
  - + Set alarm limits for TOF levels
- + Operation via patient monitor
- + Robust, reusable accessories
- +