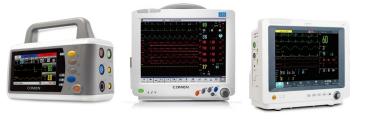

</sup><sup></sup> S∧IR



### High flow (HFNC)



Product Management Group - Hospital Equipment Division





### Ventilator









DYNAME

Healthcare Incorporated



 The MIRUS<sup>™</sup> is an electronic anaesthetic vaporiser that enables the user to administer a defined concentration of volatile anaesthetic (VA) to a patient













DYNAME

Healthcare Incorporated









## **COMPREHENSIVE NICU SOLUTION**





## **COMPREHENSIVE NICU SOLUTION**

## MEDCAPTAIN[]

- Infusion pump
- Syringe pump
- Vein Illuminator



Healthcare Incorporated















# OUR CORE COMPETENCE

3. EMERGENCY ROOM

### **ER/TRAUMA SOLUTION**









### **ER/TRAUMA SOLUTION**





- Vital Signs monitor
- Patient monitors
- Transport monitor
- 3-Channel ECG Machines
- 12-Channel ECG Machine















## **ER/TRAUMA SOLUTION** MEDCAPTAIN[]





Product Management Group - Hospital Equipment Division



Main-stream and Side-stream EtCO2

especially accurate for micro-stream situation, and up to 150 RPM

World class main-stream and side-stream EECC2 technology.

#### NIBP Module

ARRIVAL

besigned for cardiac patients, hypertensive patients, and neuroatal patients. Dual CPU and manyments are weter time.

Provides 30 automatic recoursement time/ pre-inflation pressure settings. Supports air leakage detection, pressure calibration and pressure zero function. detection for patients with weak expiration and high megisatory rate.

### **ER/TRAUMA SOLUTION**



#### **BP** Apparatus





Sphygmomanometer

•



Infusion pump Syringe pump

#### **Vein Illuminator**

MEDCAPTAIN[]





### *