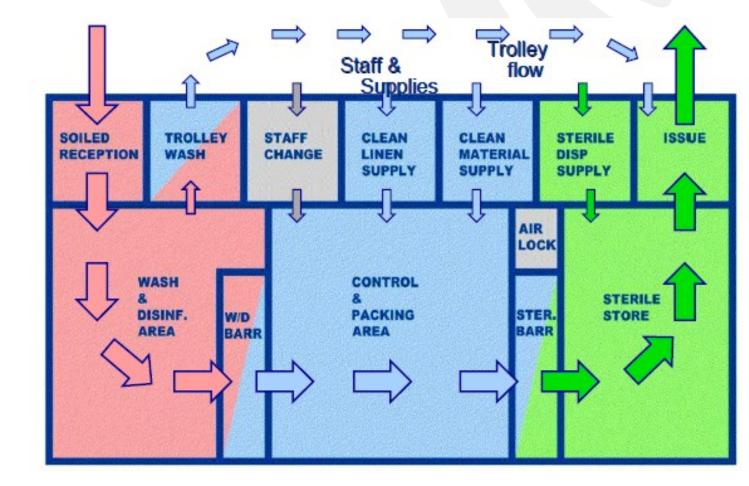

function. detection for patients with weak expiration and high megisatory rate.

### **ER/TRAUMA SOLUTION**



#### **BP** Apparatus





Sphygmomanometer

•



Infusion pump Syringe pump

#### **Vein Illuminator**

MEDCAPTAIN[]





### **ER/TRAUMA SOLUTION**



**DYNAME** 

Healthcare Incorporated

#### **Defibrillators**





**Semi/Fully Automated External Defibrillator (AED)** 













**DYNAF** Healthcare Incorporated



### **ER/TRAUMA SOLUTION**





- **Curtain rack**
- **Portable suction** machine





iS3-L

Video Laryngoscope



Video Rigid Laryngoscope



VSN-01/2024 | Conndential





#### **GENERAL CSSD DESIGN CONCEPT**







#### **GUIDELINES FOR CSSD DESIGN – access from one side.**

 By creating an Ushape workflow you often can solve the CSSD design

Goods flow







#### **GUIDELINES FOR CSSD DESIGN – access from two or three sides.**









#### Autoclave machines (Steam Sterilizer)





## BIOBASE

Table top









#### HIGH PRESSURE STEAM STERILIZER



| MODEL             | DELTACLAVE S-200                       | DELTACLAVE S-410                                | DELTACLAVE S-600                       |
|-------------------|----------------------------------------|-------------------------------------------------|----------------------------------------|
| Overall size      | 500(W)×370(H)×640(L)mm                 | 580(W)×430(H)×640(L)mm                          | 620(W)×480(H)×840(L)mm                 |
| Chamber size      | Ø250mm × 450(L)mm,<br>Cylindrical, 22L | 310(W) × 310(W) × 450(L)mm,<br>Rectangular, 43L | Ø350mm × 650(L)mm,<br>Cy