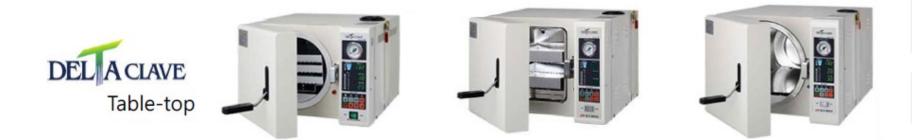

#### HIGH PRESSURE STEAM STERILIZER

| MODEL             | DELTACLAVE S-200                       | DELTACLAVE S-410                                | DELTACLAVE S-600                       |
|-------------------|----------------------------------------|-------------------------------------------------|----------------------------------------|
| Overall size      | 500(W)×370(H)×640(L)mm                 | 580(W)×430(H)×640(L)mm                          | 620(W)×480(H)×840(L)mm                 |
| Chamber size      | Ø250mm × 450(L)mm,<br>Cylindrical, 22L | 310(W) × 310(W) × 450(L)mm,<br>Rectangular, 43L | Ø350mm × 650(L)mm,<br>Cylindrical, 63L |
| Chamber material  | Stainless steel                        | Stainless steel                                 | Stainless steel                        |
| Temperature Range | 110°C ~ 135°C                          | 110℃ ~ 135℃                                     | 110℃ ~ 135℃                            |