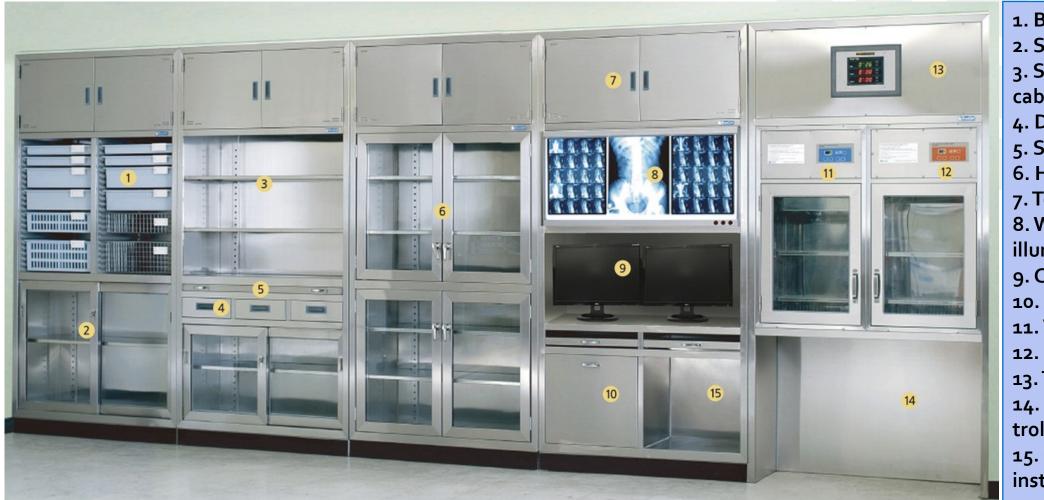

# MED**CAPTAIN**

> Infusion pump> TIVA pump

Heavy-duty Suction Machine
Portable suction machine

1. Basket system 2. Sliding door 3. Shelves (Instrument cabinet) 4. Drawers 5. Supporting table 6. Hinged doors 7. Top cabinet 8. Wall mounted x-ray illuminator 9. Computer system 10. X-ray film storage **11.** Warming cabinet 12. Refrigerator 13. Time clock 14. Open storage for trolleys/equipments 15. Computer installation