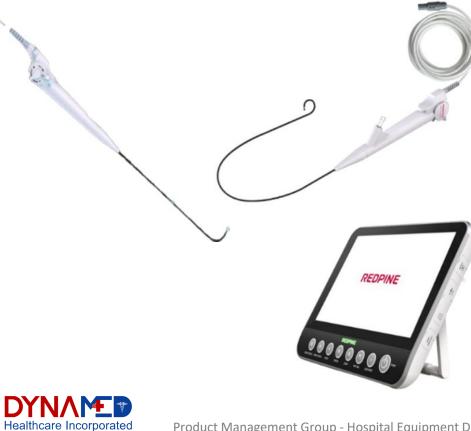

### **ER/TRAUMA SOLUTION**

- **Curtain rack**
- **Portable suction** machine

iS3-L

Video Laryngoscope

Video Rigid Laryngoscope

VSN-01/2024 | Conndential