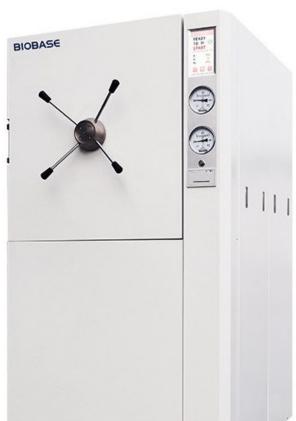

atus





Sphygmomanometer

•



Infusion pump Syringe pump

#### **Vein Illuminator**

MEDCAPTAIN[]





### **ER/TRAUMA SOLUTION**



**DYNAME** 

Healthcare Incorporated

#### **Defibrillators**





**Semi/Fully Automated External Defibrillator (AED)** 













**DYNAF** Healthcare Incorporated



### **ER/TRAUMA SOLUTION**





- **Curtain rack**
- **Portable suction** machine





iS3-L

Video Laryngoscope



Video Rigid Laryngoscope



VSN-01/2024 | Conndential





#### **GENERAL CSSD DESIGN CONCEPT**







#### **GUIDELINES FOR CSSD DESIGN – access from one side.**

 By creating an Ushape workflow you often can solve the CSSD design

Goods flow







#### **GUIDELINES FOR CSSD DESIGN – access from two or three sides.**









#### Autoclave machines (Steam Sterilizer)





## BIOBASE

Table top









#### HIGH PRESSURE STEAM STERILIZER



| MODEL             | DELTACLAVE S-200                       | DELTACLAVE S-410                                | DELTACLAVE S-600                       |
|-------------------|----------------------------------------|-------------------------------------------------|----------------------------------------|
| Overall size      | 500(W)×370(H)×640(L)mm                 | 580(W)×430(H)×640(L)mm                          | 620(W)×480(H)×840(L)mm                 |
| Chamber size      | Ø250mm × 450(L)mm,<br>Cylindrical, 22L | 310(W) × 310(W) × 450(L)mm,<br>Rectangular, 43L | Ø350mm × 650(L)mm,<br>Cylindrical, 63L |
| Chamber material  | Stainless steel                        | Stainless steel                                 |