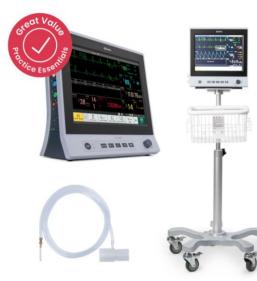

### **Patient monitors**

### **ER/TRAUMA SOLUTION**

- Vital Signs monitor
- Patient monitors
- Transport monitor
- 3-Channel ECG Machines
- 12-Channel ECG Machine