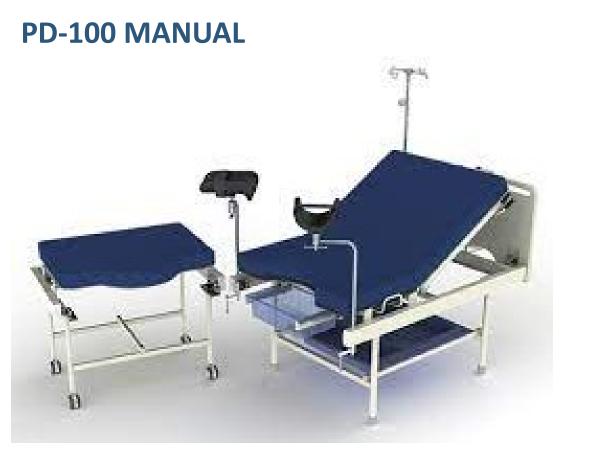

350mm × 650(L)mm,<br>Cylindrical, 63L |
| Chamber material  | Stainless steel                        | Stainless steel                                 | Stainless steel                        |
| Temperature Range | 110°C ~ 135°C                          | 110℃ ~ 135℃                                     | 110℃ ~ 135℃                            |









#### **Gas Sterilizers**

#### Ethylene Oxide Sterilizers (ETO)

Healthcare Incorporated



## Plasma Sterilizers BM-150L













#### Heavy-duty Ultrasonic cleaner

80L-100L



# MEDICAL PACKAGE SOLUTION & EXPORT









JAC

a)

0

C

0

#### **Cleaning detergents & disinfectants**





DYNAME

Healthcare Incorporated



Innerpay0-N



隧















## OB-GYNE SOLUTION

### **DELIVERY BED**



as human, for human
PARAMOUNT BED



#### **PD-200 ELECTRIC**





#### **MORE PRODUCTS**









### **EXAMINATION TABLE**



as human, for human
PARAMOUNT BED

#### **PD-150 MANUAL**



#### **PD-250 ELECTRIC**





## **Solutions**

C6/C6 HD One Stop Solution





T-Shape Rolling stand

Swing Arm Stand





## **Solutions**

C6A/C6A HD Flexible Solution









## FETAL AND MATERNAL MONITOR









#### **HYSTEROSCOPY SYSTEM**







#### Visera Elite





## **GYNAECOLOGIC CRYOSURGERY**



- Power requirements
  - Power 100÷240 V (50/60 Hz) AC
  - Maximum power consumption 150 VA
- Cooling medium
  - CO2 -78°C or N<sub>2</sub>O -89°C
  - Maximum pressure 70 bars (CO2) and 55 bars (N2O)
  - Working pressure 48÷65 bars (CO2), 38-53 bars (N2O)
- LCD screen (touch)
- Voice information system (information about key figure