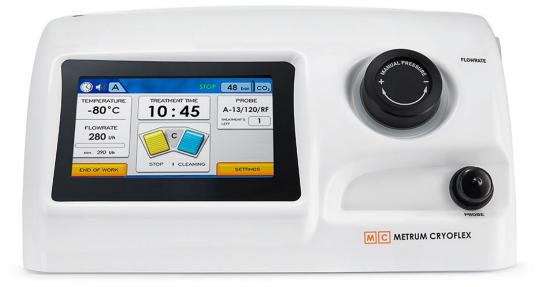

## **GYNAECOLOGIC CRYOSURGERY**

- Power requirements
  - Power 100÷240 V (50/60 Hz) AC
  - Maximum power consumption 150 VA
- Cooling medium
  - CO2 -78°C or N<sub>2</sub>O -89°C
  - Maximum pressure 70 bars (CO2) and 55 bars (N2O)
  - Working pressure 48÷65 bars (CO2), 38-53 bars (N2O)
- LCD screen (touch)
- Voice information system (information about key figures during procedure)
- Comfortable foot switch controler (dual function).
- Automatic/Manual control of the flow rate parameters
- Automatic gas pressure control
- Freezing temperature indicator
- automatic working modes (stop, preparation, ready, freezing, cleaning)
- Cryoprobe information system (information about type of probe used, number of treatments left for the specific probe)