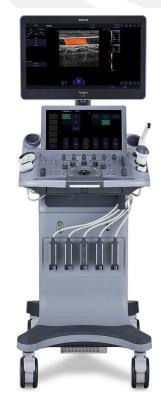

0/60 Hz) AC
  - Maximum power consumption 150 VA
- Cooling medium
  - CO2 -78°C or N<sub>2</sub>O -89°C
  - Maximum pressure 70 bars (CO2) and 55 bars (N2O)
  - Working pressure 48÷65 bars (CO2), 38-53 bars (N2O)
- LCD screen (touch)
- Voice information system (information about key figures during procedure)
- Comfortable foot switch controler (dual function).
- Automatic/Manual control of the flow rate parameters
- Automatic gas pressure control
- Freezing temperature indicator
- automatic working modes (stop, preparation, ready, freezing, cleaning)
- Cryoprobe information system (information about type of probe used, number of treatments left for the specific probe)







#### **ULTRASOUND MACHINES**



#### **PORTABLE TYPE – AX3**

Healthcare Incorporated

#### **CONSOLE TYPE – LX9**





## RADIOLOGY IMAGING





### **MRI COMPATIBLE EQUIPMENTS & DISPOSABLE**









## THANKYOU!



PRODUCTMGMT@DYNAMEDHEALTHCARE.COM



HTTPS://DYNAMED.PH/BETA/

8252 5037 | 0917 708 4823