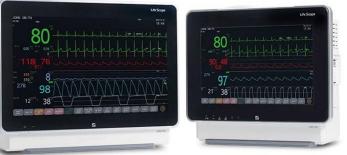

sup></sup><sup></sup> S∧IR



### High flow (HFNC)



Product Management Group - Hospital Equipment Division





### Ventilator









DYNAME

Healthcare Incorporated



 The MIRUS<sup>™</sup> is an electronic anaesthetic vaporiser that enables the user to administer a defined concentration of volatile anaesthetic (VA) to a patient













DYNAME

Healthcare Incorporated









## **COMPREHENSIVE NICU SOLUTION**





## **COMPREHENSIVE NICU SOLUTION**

## MEDCAPTAIN[]

- Infusion pump
- Syringe pump
- Vein Illuminator



Healthcare Incorporated















# OUR CORE COMPETENCE

3. EMERGENCY ROOM

### **ER/TRAUMA SOLUTION**









### **ER/TRAUMA SOLUTION**





- Vital Signs monitor
- Patient monitors
- Transport monitor
- 3-Channel ECG Machines
- 12-Channel ECG Machine















## **ER/TRAUMA SOLUTION** MEDCAPTAIN[]





Product Management Group - Hospital Equipment Division



Main-stream and Side-stream EtCO2

especially accurate for micro-stream situation, and up to 150 RPM

World class main-stream and side-stream EECC2 technology.

#### NIBP Module

ARRIVAL

besigned for cardiac patients, hypertensive patients, and neuroatal patients. Dual CPU and manyments are weter time.

Provides 30 automatic recoursement time/ pre-inflation pressure settings. Supports air leakage detection, pressure calibration and pressure zero function. detection for patients with weak expiration and high megisatory rate.

### **ER/TRAUMA SOLUTION**



#### **BP** Apparatus





Sphygmomanometer

•



Infusion pump Syringe pump

#### **Vein Illuminator**

MEDCAPTAIN[]





#