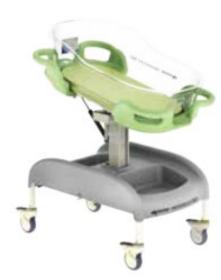

Product Management Group - Hospital Equipment Division

Healthcare Incorporated

- Pediatric/Perinatal Bed
- Bassinet
- Dialysis Chair
- Bedside cabinet
- Overbed table