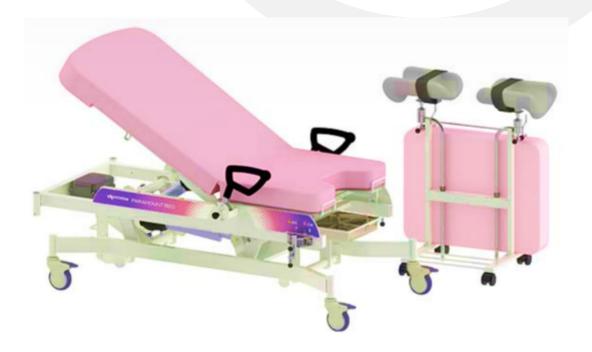

|
| Temperature Range | 110°C ~ 135°C                          | 110℃ ~ 135℃                                     | 110℃ ~ 135℃                            |









#### **Gas Sterilizers**

#### Ethylene Oxide Sterilizers (ETO)

Healthcare Incorporated



## Plasma Sterilizers BM-150L













#### Heavy-duty Ultrasonic cleaner

80L-100L



# MEDICAL PACKAGE SOLUTION & EXPORT









JAC

a)

0

C

0

#### **Cleaning detergents & disinfectants**





DYNAME

Healthcare Incorporated



Innerpay0-N



隧















## OB-GYNE SOLUTION

### **DELIVERY BED**



as human, for human
PARAMOUNT BED



#### **PD-200 ELECTRIC**





#### **MORE PRODUCTS**









### **EXAMINATION TABLE**



as human, for human
PARAMOUNT BED

#### **PD-150 MANUAL**



#### **PD-250 ELECTRIC**





## **Solutions**

C6/C6 HD One Stop Solution





T-Shape Rolling stand

Swing Arm Stand





## **Solutions**

C6A/C6A HD Flexible Solution









## FETAL AND MATERNAL MONITOR









#### **HYSTEROSCOPY SYSTEM**







#### Visera Elite





## **GYNAECOLOGIC CRYOSURGERY**



- Power requirements
  - Power 100÷240 V (50/60 Hz) AC
  - Maximum power consumption 150 VA
- Cooling medium
  - CO2 -78°C or N<sub>2</sub>O -89°C
  - Maximum pressure 70 bars (CO2) and 55 bars (N2O)
  - Working pressure 48÷65 bars (CO2), 38-53 bars (N2O)
- LCD screen (touch)
- Voice information system (information about key figures during procedure)
- Comfortable foot switch controler (dual function).
- Automatic/Manual control of the flow rate parameters
- Automatic gas pressure control
- Freezing temperat