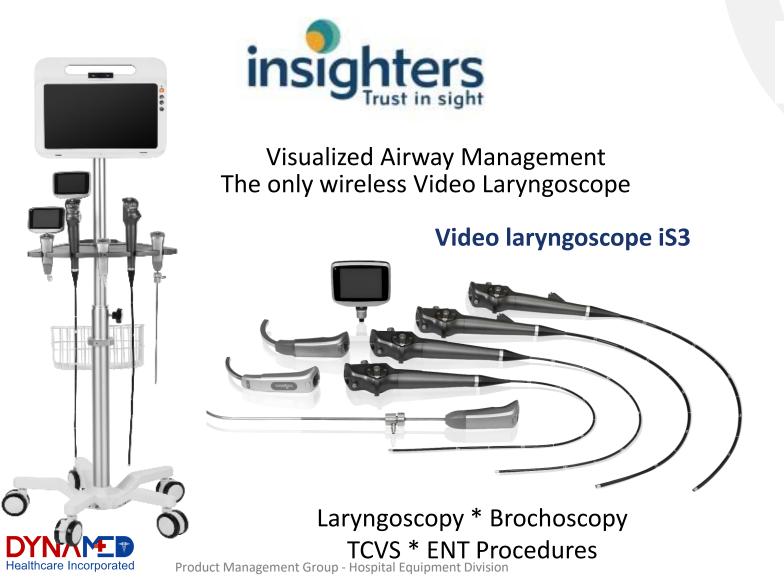

### **ER/TRAUMA SOLUTION**

- **Curtain rack**
- **Portable suction** machine

iS3-L

Video Laryngoscope

Video Rigid Laryngoscope

VSN-01/2024 | Conndential