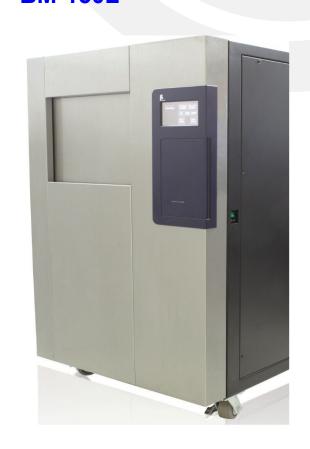

---------|----------------------------------------|
| Overall size      | 500(W)×370(H)×640(L)mm                 | 580(W)×430(H)×640(L)mm                          | 620(W)×480(H)×840(L)mm                 |
| Chamber size      | Ø250mm × 450(L)mm,<br>Cylindrical, 22L | 310(W) × 310(W) × 450(L)mm,<br>Rectangular, 43L | Ø350mm × 650(L)mm,<br>Cylindrical, 63L |
| Chamber material  | Stainless steel                        | Stainless steel                                 | Stainless steel                        |
| Temperature Range | 110°C ~ 135°C                          | 110℃ ~ 135℃                                     | 110℃ ~ 135℃                            |









#### **Gas Sterilizers**

#### Ethylene Oxide Sterilizers (ETO)

Healthcare Incorporated



## Plasma Sterilizers BM-150L













#### Heavy-duty Ultrasonic cleaner

80L-100L



# MEDICAL PACKAGE SOLUTION & EXPORT









JAC

a)

0

C

0

#### **Cleaning detergents & disinfectants**





DYNAME

Healthcare Incorporated



Innerpay0-N



隧















## OB-GYNE SOLUTION

### **DELIVERY BED**



as human, for human
PARAMOUNT BED



#### **PD-200 ELECTRIC**





#### **MORE PRODUCTS**









### **EXAMINATION TABLE**



as human, for human
PARAMOUNT BED

#### **PD-150 MANUAL**



#### **PD-250 ELECTRIC**





## **Solutions**

C6/C6 HD One Stop Solution





T-Shape Rolling stand

Swing Arm Stand





## **Solutions**

C6A/C6A HD Flexible Solution









## FETAL AND MATERNAL MONITOR









#### **HYSTEROSCOPY SYSTEM**







#### Visera Elite





## **GYNAECOLOGIC CRYOSURGERY**



- Power requi