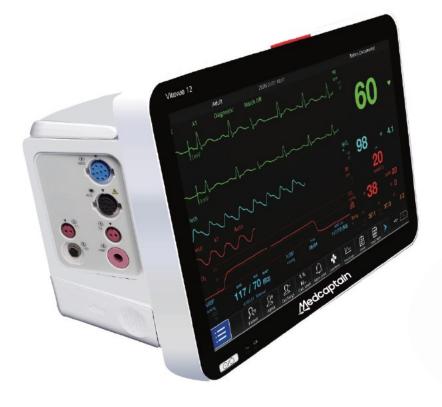

### **Patient monitors**

### **ER/TRAUMA SOLUTION**

- Vital Signs monitor
- Patient monitors
- Transport monitor
- 3-Channel ECG Machines
- 12-Channel ECG Machine