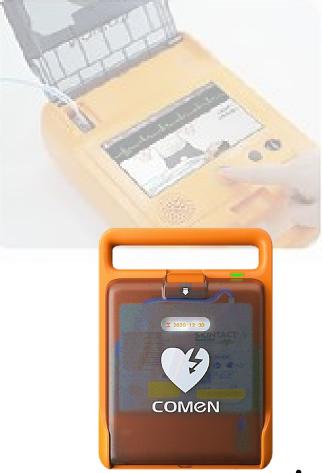

#### **Defibrillators**

**Semi/Fully Automated External Defibrillator (AED)** 

**DYNAF** Healthcare Incorporated