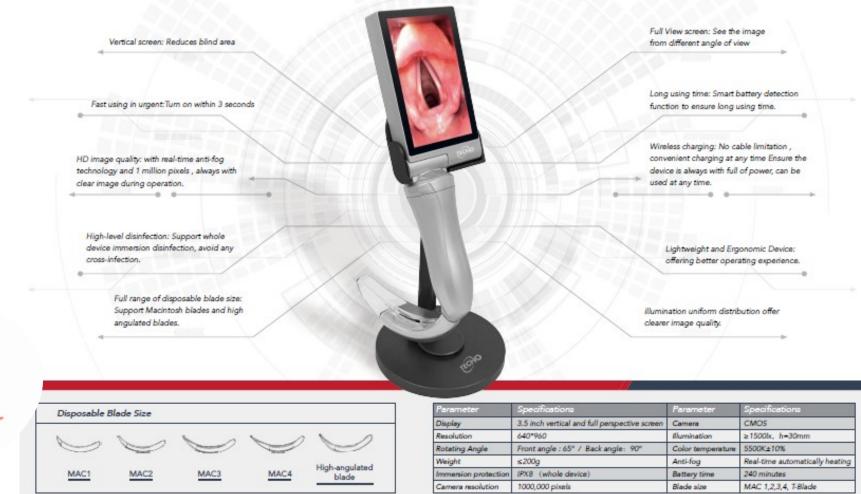

### **ER/TRAUMA SOLUTION**

- **Curtain rack**
- **Portable suction** machine

iS3-L

Video Laryngoscope

Video Rigid Laryngoscope

VSN-01/2024 | Conndential