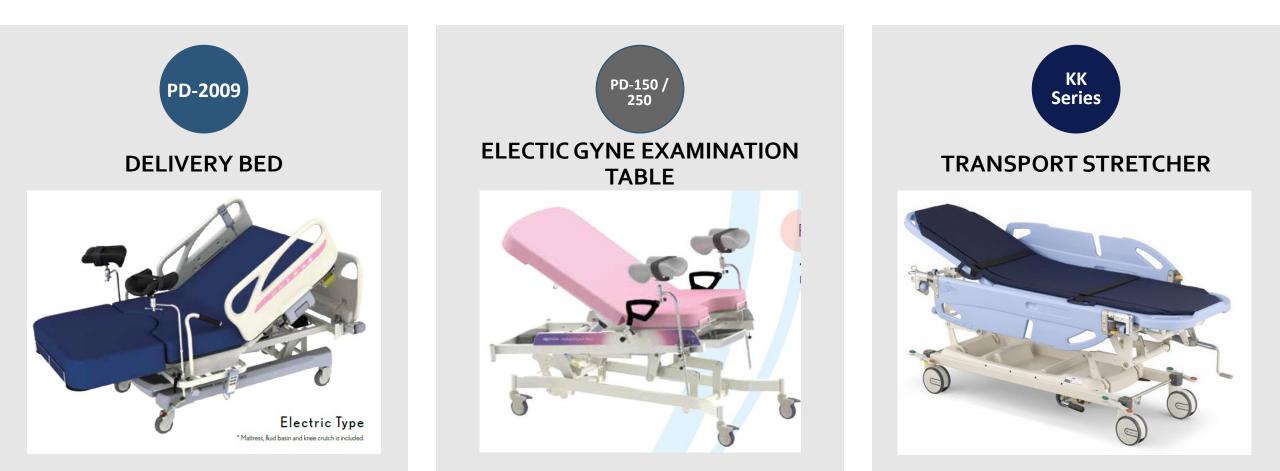

## OB-GYNE SOLUTION

### **DELIVERY BED**

as human, for human
PARAMOUNT BED

#### **PD-200 ELECTRIC**

### **EXAMINATION TABLE**

as human, for human
PARAMOUNT BED

#### **PD-150 MANUAL**

#### **PD-250 ELECTRIC**