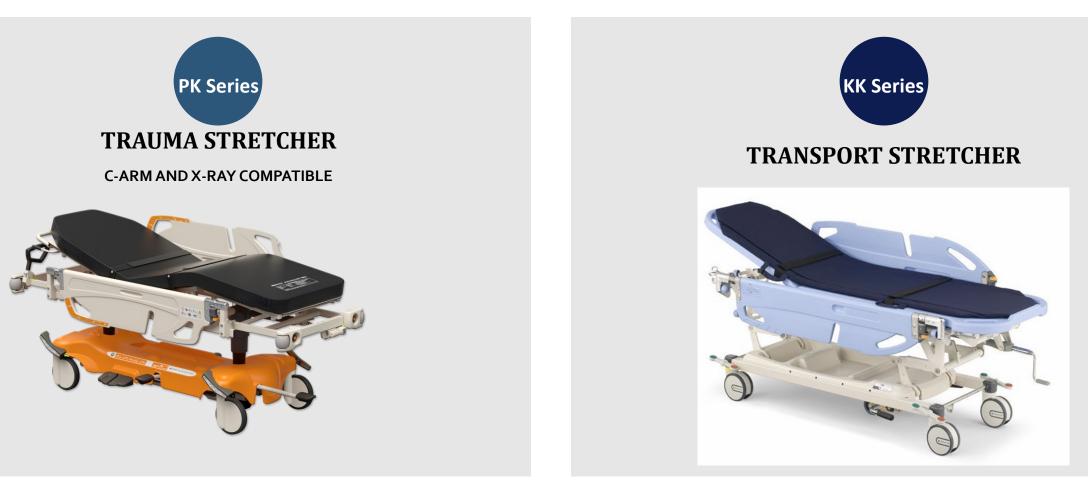

### **ER/TRAUMA SOLUTION**

### **ER/TRAUMA SOLUTION**

- Vital Signs monitor
- Patient monitors
- Transport monitor
- 3-Channel ECG Machines
- 12-Channel ECG Machine