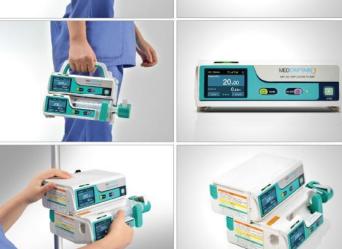

### **INTENSIVE CARE UNIT SOLUTION**

Anti-thrombosis pump

Healthcare Incorporated

Patient Controlled Analgesia (PCA) pump

- Infusion pump
- Syringepump

## MEDCAPTAIN[]

- Infusion pump
- Syringe pump
- Vein Illuminator

Healthcare Incorporated